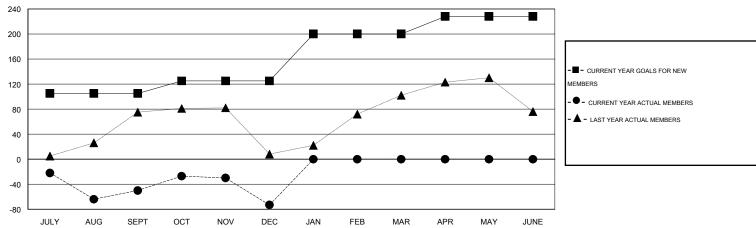

#### GOALS AND ACTUAL MEMBERS CUMULATIVE

| DROPPED CLUBS: 4  DROPPED MEMBERS |         | 38 CLUBS OF 74 ADDED 1 OR MORE NEW MEMBERS |                       | <u>ON</u><br>1,015 (79.67%)<br>259 (20.33%) |
|-----------------------------------|---------|--------------------------------------------|-----------------------|---------------------------------------------|
| DECEASED CLUB CANCELLED           | 0<br>77 | CLICK HERE FOR HEALTH ASSESSMENT DATA      | FAMILY UNIT MEMBERS   | 126                                         |
| OTHER                             | 153     |                                            | HEAD OF HOUSEHOLD     | 44                                          |
| TOTAL                             | 230     |                                            | NON-HEAD OF HOUSEHOLD | 82                                          |