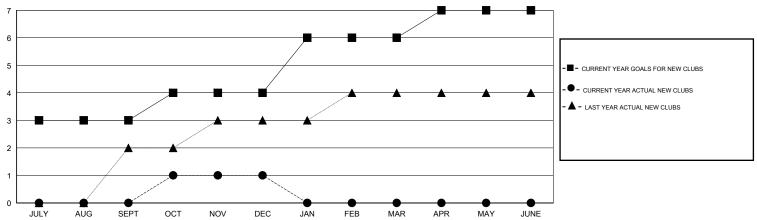

| 105                | 94                                  | 144                | -50              |
| OCT/NOV/DEC           | 1                | 1         | 1                | 0                | OCT/NOV/DEC           | 20                 | 63                                  | 86                 | -23              |
| JAN/FEB/MAR           | 2                | 0         | 0                | 0                | JAN/FEB/MAR           | 75                 | 0                                   | 0                  | 0                |
| APR/MAY/JUNE          | 1                | 0         | 0                | 0                | APR/MAY/JUNE          | 28                 | 0                                   | 0                  | 0                |

### GOALS AND ACTUAL NEW CLUBS CUMULATIVE



#### GOALS AND ACTUAL MEMBERS CUMULATIVE



| DROPPED CLUBS: 4  DROPPED MEMBERS |         | 38 CLUBS OF 74 ADDED 1 OR MORE NEW MEMBERS |                       | <u>ON</u><br>1,015 (79.67%)<br>259 (20.33%) |
|-----------------------------------|---------|--------------------------------------------|-----------------------|---------------------------------------------|
| DECEASED CLUB CANCELLED           | 0<br>77 | CLICK HERE FOR HEALTH ASSESSMENT DATA      | FAMILY UNIT MEMBERS   | 126                                         |
| OTHER                             | 153     |                                            | HEAD OF HOUSEHOLD     | 44                                          |
| TOTAL                             | 230     |                                            | NON-HEAD